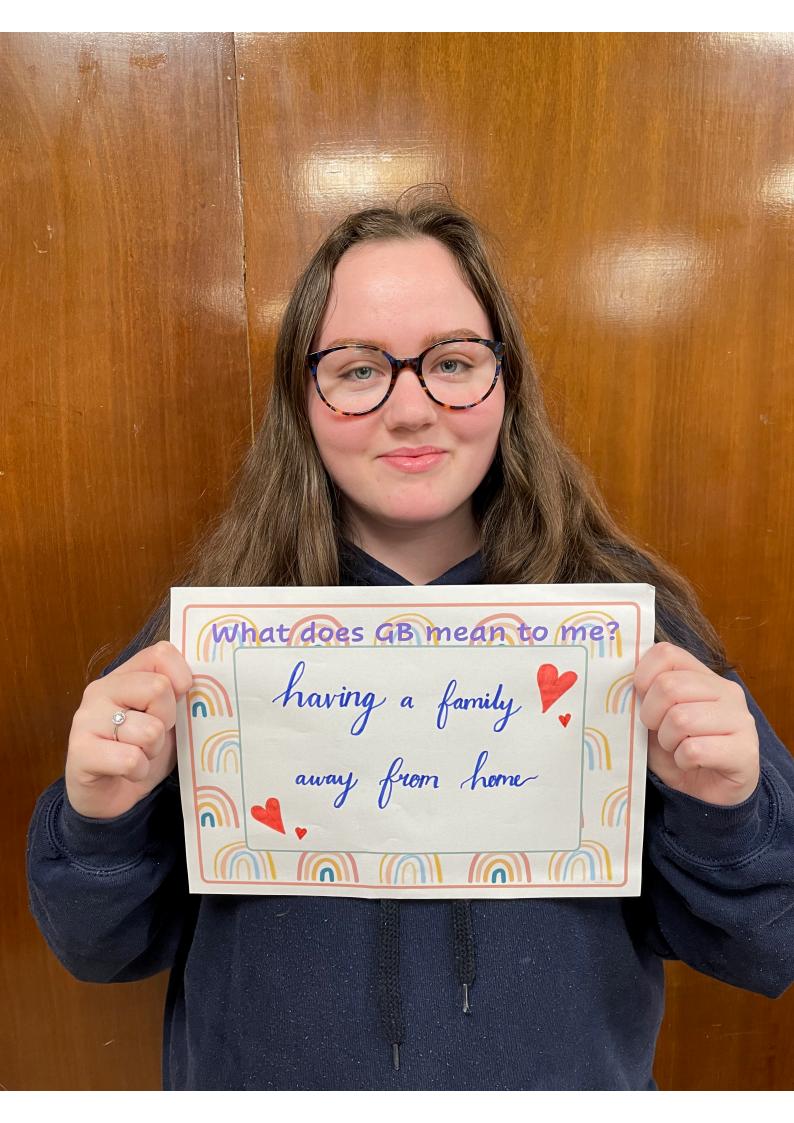

## What Girls Brigade means to me ....

(Firl's brigade has helped me gain confidence and come out of my Shell. It has helped me learn more about God,) Make new griends and gell part of a community.