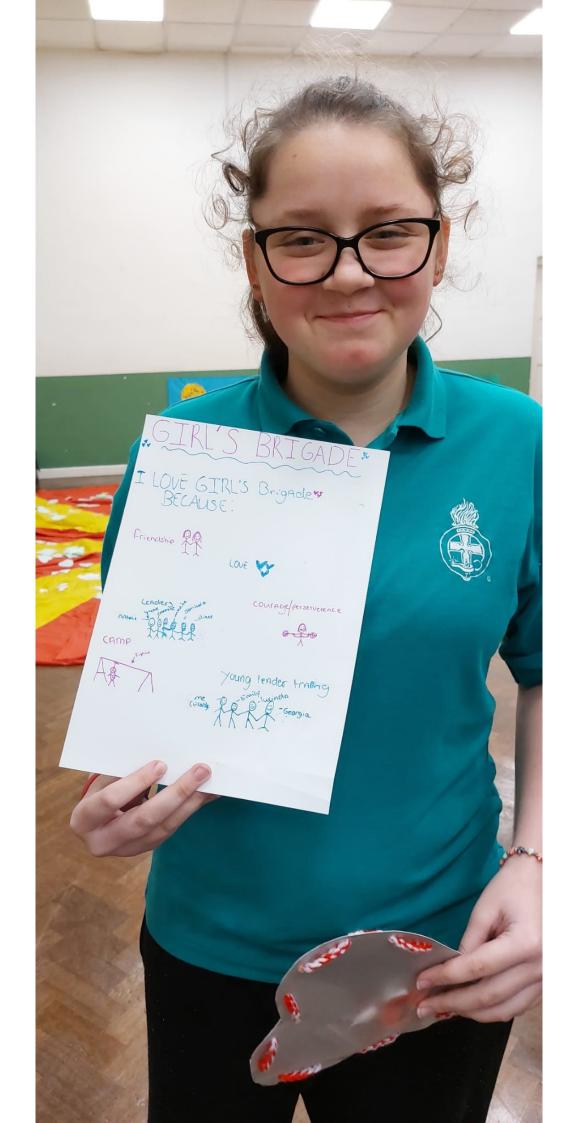

## What Girls Brigade means to me ....

(Firl's brigade has helped me gain confidence and come out of my Shell. It has helped me learn more about God,) Make new griends and gell part of a community.