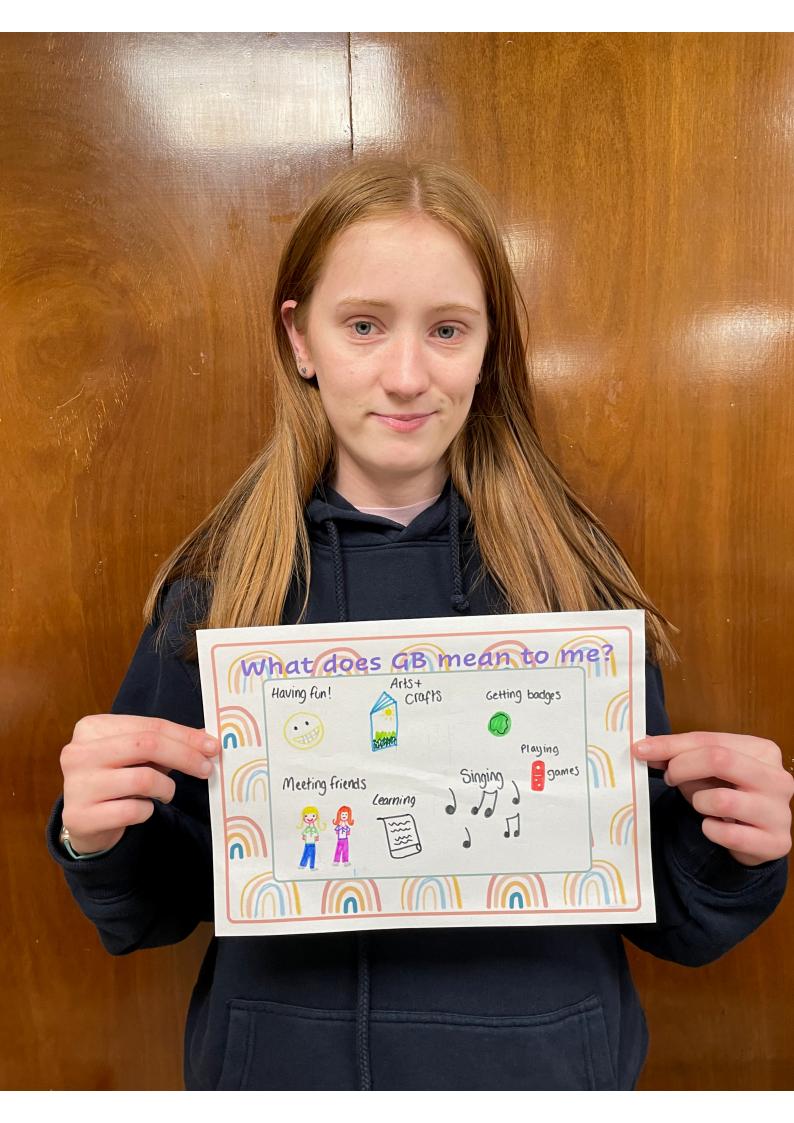

## What Girls Brigade means to me ....

(Firl's brigade has helped me gain confidence and come out of my Shell. It has helped me learn more about God,) Make new griends and gell part of a community.