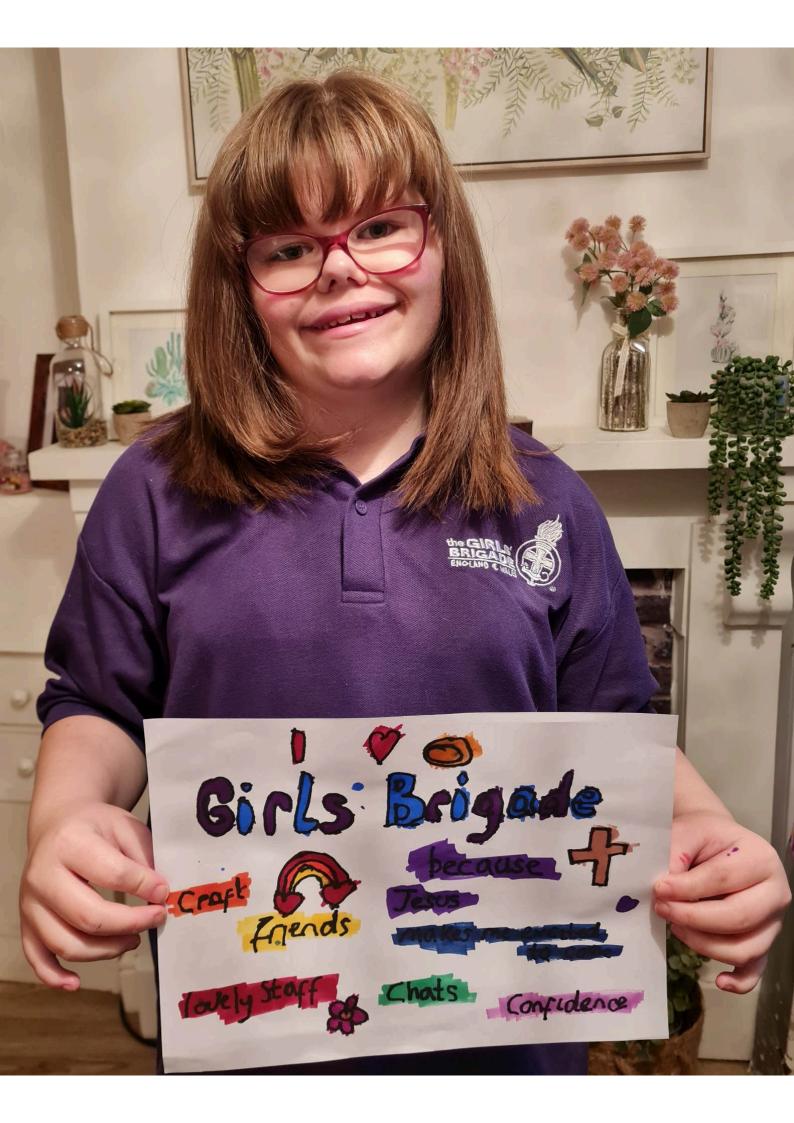

## What Girls Brigade means to me ....

(Firl's brigade has helped me gain confidence and come out of my Shell. It has helped me learn more about God,) Make new griends and gell part of a community.