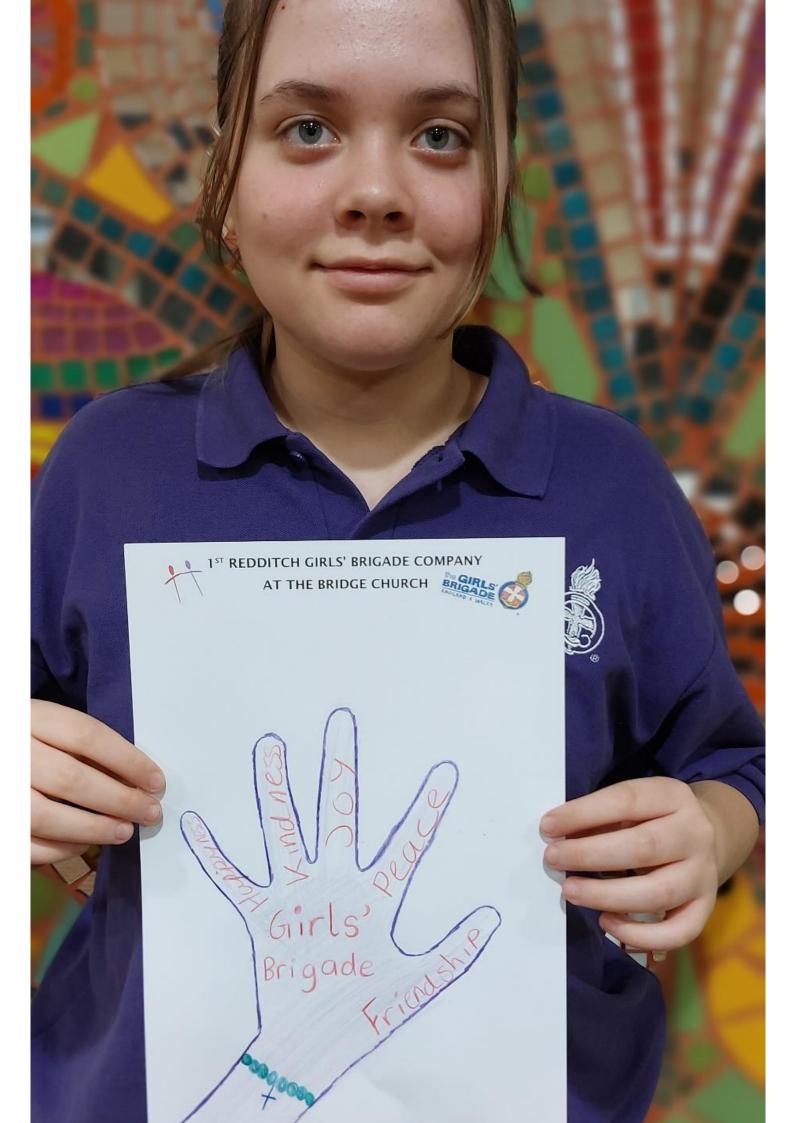

## What Girls Brigade means to me ....

(Firl's brigade has helped me gain confidence and come out of my Shell. It has helped me learn more about God,) Make new griends and gell part of a community.